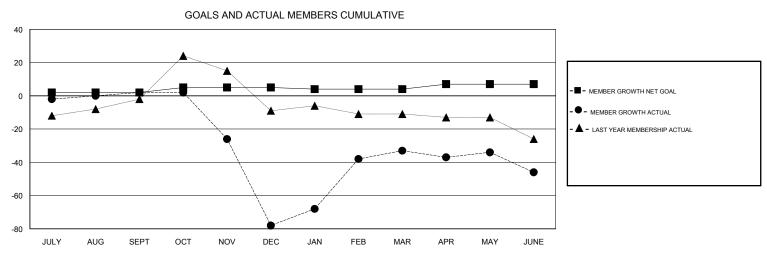

0

0

NEW CLUB GOAL

0

| ٩T | ION TENNESS           | GMT CA                    |                         |                                                    |  |  |  |  |
|----|-----------------------|---------------------------|-------------------------|----------------------------------------------------|--|--|--|--|
|    | Members               |                           |                         |                                                    |  |  |  |  |
| ╛  | RESULTS FOR 2017-2018 |                           |                         |                                                    |  |  |  |  |
|    | QUARTER               | MEMBER GROWTH NET<br>GOAL | MEMBER GROWTH<br>ACTUAL | DROPPED<br>MEMBERS ACTUAL<br>(including transfers) |  |  |  |  |
|    | JULY/AUG/SEPT         | 2                         | 24                      | 20                                                 |  |  |  |  |
|    | OCT/NOV/DEC           | 3                         | 33                      | 111                                                |  |  |  |  |
|    | JAN/FEB/MAR           | -1                        | 82                      | 22                                                 |  |  |  |  |
|    | ADD/MAY/ILINE         | 3                         | 30                      | 40                                                 |  |  |  |  |